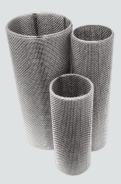

## EXTRUDER SCREEN PACKS

PSI offers square weave screens, the most common type of weave where each weft wire passes over and under each warp wire alternatively, providing a stable structure.

All screens are manufactured from Stainless Steel for superior corrosion resistance, strength and ability to withstand high temperatures.



Single screens with sizes 5 to 550 mesh [5000 to 25 micron].



Bound screens – seamless frame of soft aluminum for a better seal at the edge of the breaker plate.



Weld-packs – for increased bend resistance and pack integrity.



Tubular screens.

## **SUPER PLATE**

Super Plates lift the screen pack away from the flat surface of the breaker plate and increase screen filtration efficiency up to 95%+. This yields longer screen life and saves money by eliminating the 20 & 40 mesh base screens.





**CONTACT US TODAY • 828-468-2600** 

sales@psi-polymersystems.com • www.psi-polymersystems.com