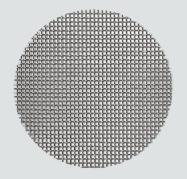

## EXTRUDER SCREEN PACKS

PSI offers square weave screens, the most common type of weave where each weft wire passes over and under each warp wire alternatively, providing a stable structure.

All screens are manufactured from Stainless Steel for superior corrosion resistance, strength and ability to withstand high temperatures.

Single screens with sizes 5 to 550 mesh [5000 to 25 micron].

Bound screens – seamless frame of soft aluminum for a better seal at the edge of the breaker plate.

Weld-packs – for increased bend resistance and pack integrity.