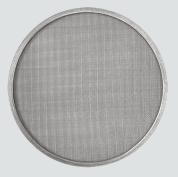

Single screens with sizes 5 to 550 mesh [5000 to 25 micron].

Bound screens – seamless frame of soft aluminum for a better seal at the edge of the breaker plate.

Weld-packs – for increased bend resistance and pack integrity.