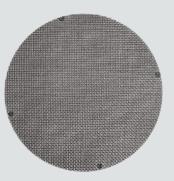

Single screens with sizes 5 to 550 mesh [5000 to 25 micron].

Bound screens – seamless frame of soft aluminum for a better seal at the edge of the breaker plate.

Weld-packs – for increased bend resistance and pack integrity.